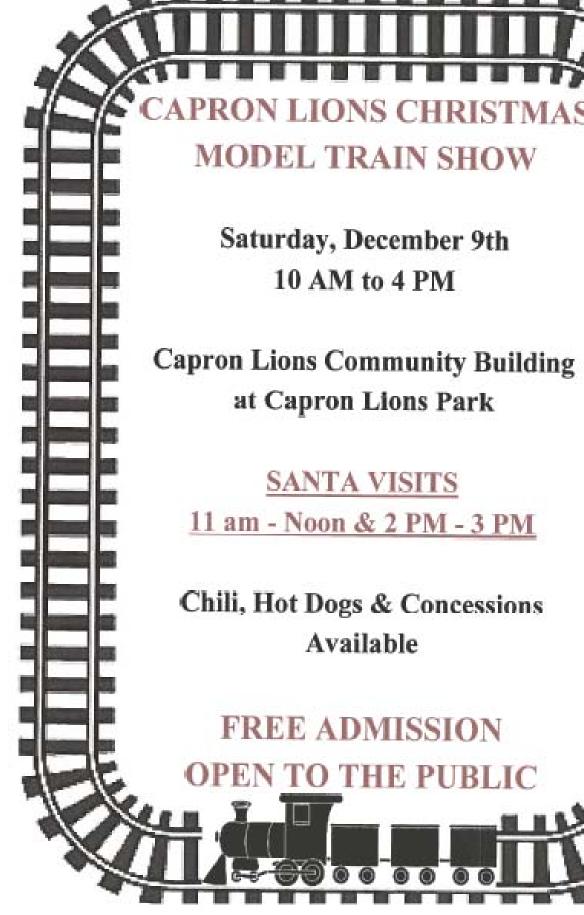

### BN.COM/BOOKFAIRS #BNBOOKFAIRS

Saturday, December 9th 10 AM to 4 PM

MODEL TRAIN SHOW

**Capron Lions Community Building** at Capron Lions Park

SANTA VISITS 11 am - Noon & 2 PM - 3 PM

Chili, Hot Dogs & Concessions Available

FREE ADMISSION

FOR YOUTH DEVELOPMENT® FOR HEALTHY LIVING FOR SOCIAL RESPONSIBILITY

PASS SHOOT SCORE

Youth Basketball Leagues BELVIDERE FAMILY YMCA

Want to coach? We have a spot for you: Visit nonprofitthrive.com to sign up!